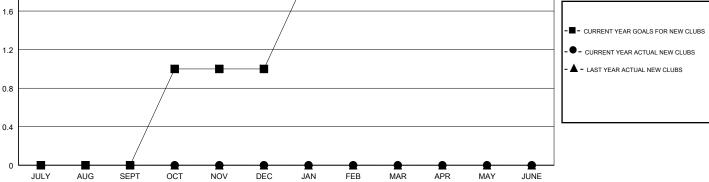

## MIKLOS HORVATH LOCATION BULGARIA GMT CA GMT: Clubs Members RESULTS FOR 2018-2019 RESULTS FOR 2018-2019 NEW CLUB GOAL NEW CLUBS DROPPED CLUBS MEMBER GROWTH NET MEMBER GROWTH DROPPED QUARTER QUARTER GOAL ACTUAL MEMBERS ACTUAL (including transfers) 0 0 0 -5 0 5 JULY/AUG/SEPT JULY/AUG/SEPT 1 0 0 22 0 0 OCT/NOV/DEC OCT/NOV/DEC 0 1 0 20 0 0 JAN/FEB/MAR JAN/FEB/MAR 0 0 0 1 0 0 APR/MAY/JUNE APR/MAY/JUNE GOALS AND ACTUAL NEW CLUBS CUMULATIVE 2