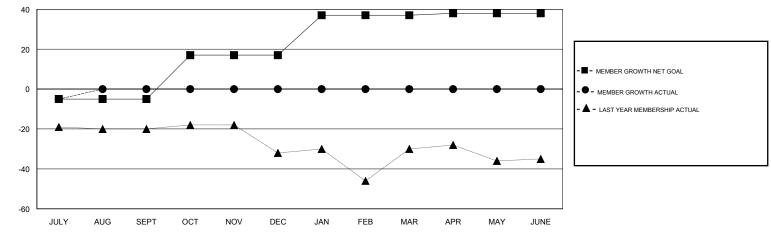

## MIKLOS HORVATH LOCATION BULGARIA GMT CA GMT: Clubs Members RESULTS FOR 2018-2019 RESULTS FOR 2018-2019 NEW CLUB GOAL NEW CLUBS DROPPED CLUBS MEMBER GROWTH NET MEMBER GROWTH DROPPED QUARTER QUARTER GOAL ACTUAL MEMBERS ACTUAL (including transfers) 0 0 0 -5 0 5 JULY/AUG/SEPT JULY/AUG/SEPT 1 0 0 22 0 0 OCT/NOV/DEC OCT/NOV/DEC 0 1 0 20 0 0 JAN/FEB/MAR JAN/FEB/MAR 0 0 0 1 0 0 APR/MAY/JUNE APR/MAY/JUNE GOALS AND ACTUAL NEW CLUBS CUMULATIVE 2